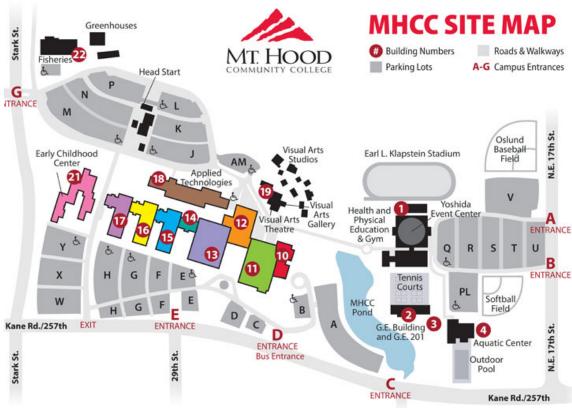

# MHCC SCU TEBRUARY 2026

A trip to Gresham, Oregon



ハメット D.A.





### Contents



MHCC's visit in 2024



Sister City
Associations

Sapporo - Portland

Ebetsu - Gresham



**Key locations** 

MHCC campus

Gresham city

Surrounding PNW

nature



Exchange Program

Schedule

Details

Application

- June, 2024
- Ebetsu / Sapporo
- Two weeks



















## GRESHAM - EBETSU SISTER CITY ASSOCIATION

Gresham High School • Higashi High school exchange 2024









## MOUNT HOOD COMMUNITY COLLEGE









## WHCC CAMPUS

#### **MULTNOMAH FALLS**

#### PACIFIC CITY BEACH







## SURROUNDING PNW NATURE

CRATER LAKE

## Schedule (Tentative)

Day 1 – Flight to Haneda – Flight to Portland

Day 2 – Go to MHCC – Orientation – Meet Host family

Day 3 – Visit MHCC – MHCC campus tour

Day  $4 \sim$  Day 13 - Activities at MHCC, Gresham & surrounding areas

Day 14 – Return to Sapporo

## **Details**

Mid-Late February, 2026

Gresham · Portland · Surrounding areas

Two weeks

•  $6 \sim 10$  students

Expenses

Program Cost:  $\sim$  \$1100

Flight

Passport & ESTA (Short-term VISA)

• Aid from SGU: =  $\pm 140000$ 



## Application

- Attend information session
- Scan QR code to pre-register
- Register for class
- □Pay program fee (2週目まで)
- □ Attend 4 total classes (前期・後期)
- Apply for documents