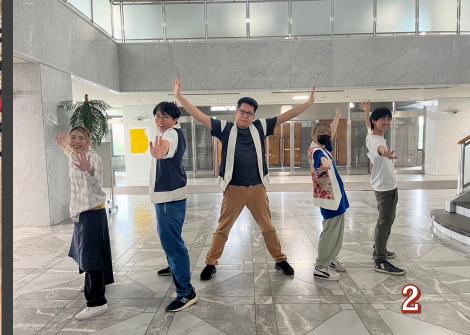

## GRESHAM - EBETSU SISTER CITY ASSOCIATION

Gresham High School • Higashi High school exchange 2024