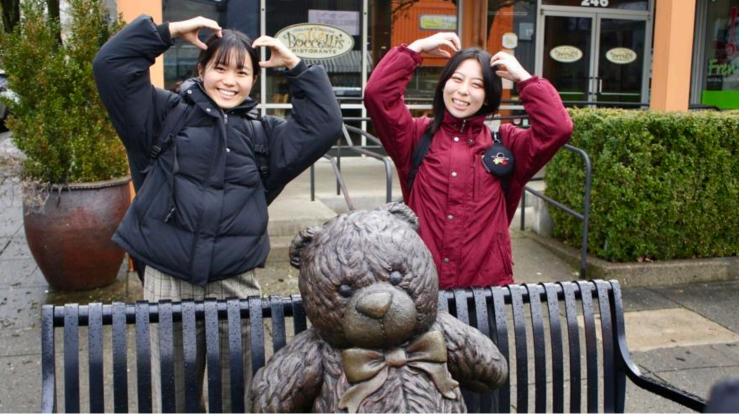

Surrounding PNW

nature

Exchange Program

Schedule

Details

Application

- June, 2024
- Ebetsu / Sapporo
- Two weeks